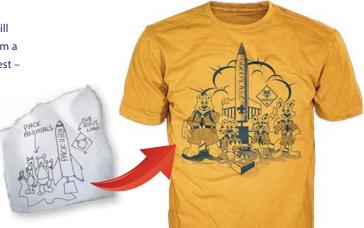

#### **Artist Created Custom Design**

After you place your order, our award winning artists will turn your idea into a great t-shirt! Submit anything from a computer file to a Scout's drawing and we will do the rest – **at no additional cost!** 