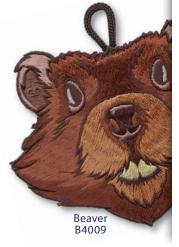

### Wood Badge<sup>®</sup> Gear

All Wood Badge<sup>®</sup> gear items in stock.

Bobwhite B4008

Buffalo B4007

Eagle B4010

Antelope B4005

Fox B4006

Visit ClassB.com/WoodBadge