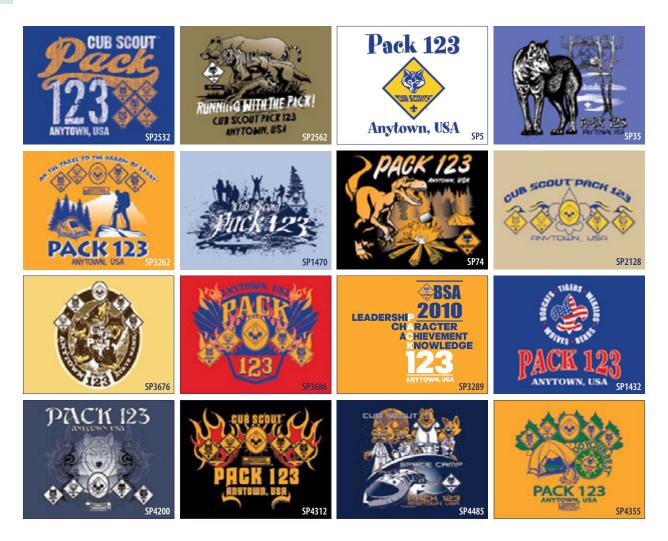

## **Three Color Design Ideas**

### Let our talented artists create your custom design.

#### **Artist Created Custom Design**

After you place your order, our award winning artists will turn your idea into a great t-shirt! Submit anything from a computer file to a Scout's drawing and we will do the rest – **at no additional cost!** 