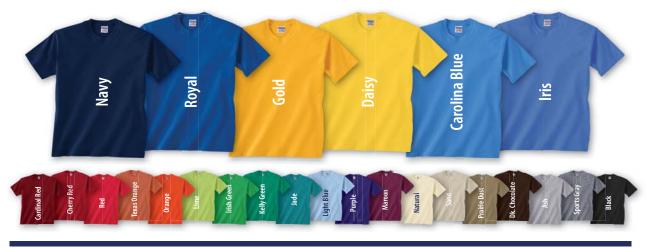

#### **Popular Pack T-shirt Colors**

T-shirts are available in youth sizes XS – XL and adult sizes S – 3X. Almost all colors are available up to 5X. For size availability and/or to view all 51 Gildan® brand t-shirt colors, please visit ClassB.com/B110.

Light Gay Dark Gay Cream Light In Light In Light Character Lig

**Popular Ink Colors** 

Visit ClassB.com/Pack-Catalog for pricing.