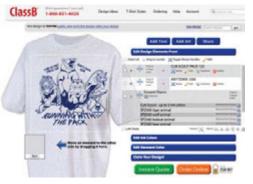

#### Create Your Design Online

Create t-shirt designs online with ease! Pick from hundreds of different fonts, clipart, ink colors and more. Print your artwork and get feedback from your group before you place your order.

Our pack held a shirt design contest using the online design feature. The contest was fun and the shirts turned out great. Our order came in quickly and looked fantastic. Great Experience. Jenice S. Pack 112 in Roseville, CA