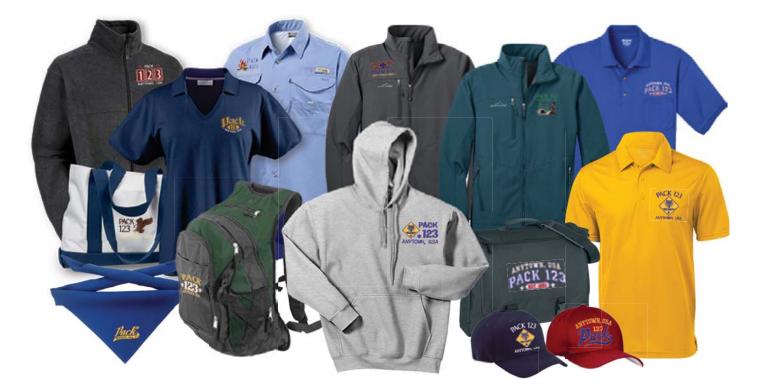

Stock designs with only text changes have a minimum of just 1 piece.

Visit **ClassB.com/Embroidery** for polos, caps, fishing shirts, performance fleece and bags.

## **Embroidery Stock Designs**

Customize any of our 49 Cub Scout<sup>™</sup> Pack embroidery designs at no extra charge. Over 150 different garment styles can be mixed and matched to reach price breaks in your embroidered order. No minimum on stock designs - order as many or few as you want.