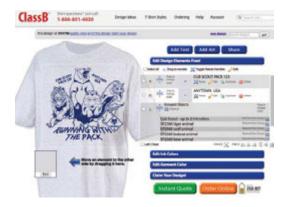

#### **Online T-shirt Designer**

#### Create Your Design Online

Create t-shirt designs online with ease! Pick from hundreds of different fonts, clipart, ink colors and more. Print your artwork and get feedback from your group before you place your order.