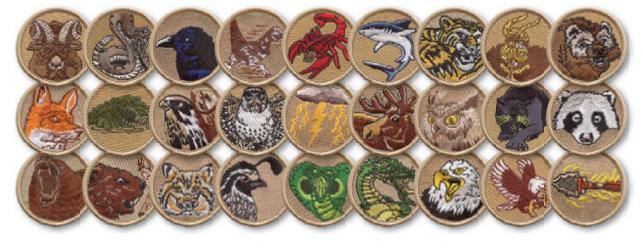

### Webelos<sup>®</sup> Den Patches

All patches are BSA licensed for uniform wear. In stock. See all 100+ designs at ClassB.com/Patrol

### Wood Badge<sup>®</sup> Gear

All Wood Badge<sup>®</sup> gear items in stock.

Bobwhite B4008

Buffalo B4007

Eagle B4010

Antelope B4005

Fox B4006

Visit ClassB.com/WoodBadge