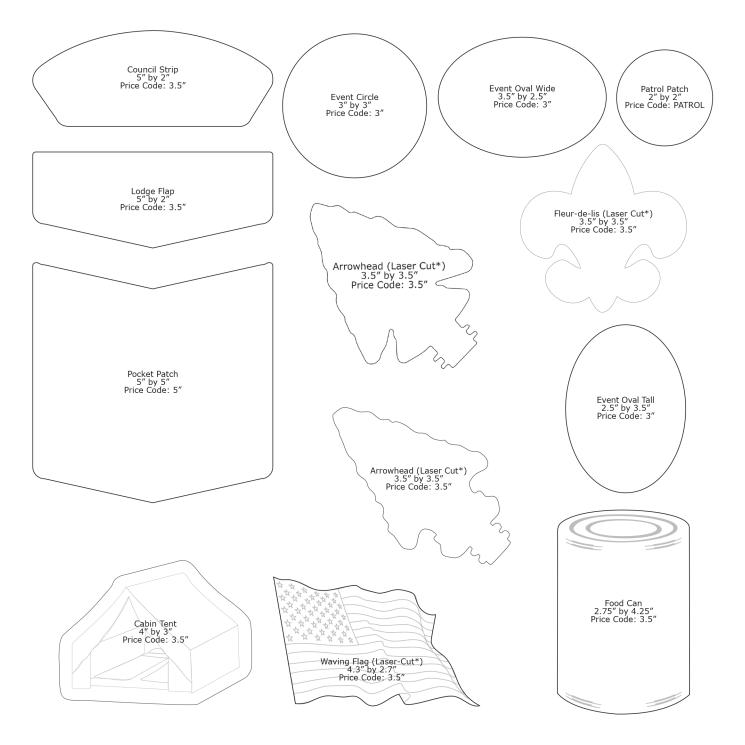

## **Patch Standard Shape Templates**

All patch orders are automatically shaped to fit these standard shape templates.

This page shows patches in actual proportions at 1/2 scale.

Design ideas and Info: Cub Scout Pack Patches | Troop Patches | ALL BSA