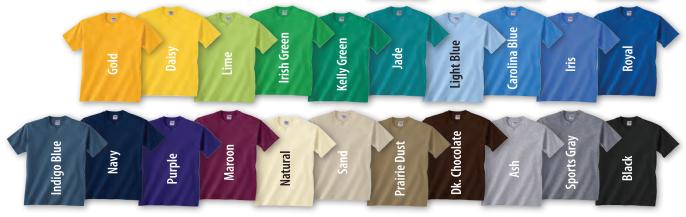

#### **Troop T-shirt Colors**

T-shirts are available in youth sizes XS – XL and adult sizes S – 3X. Almost all colors are available up to 5X. For size availability and/or to view all 51 Gildan® brand t-shirt colors, please visit **ClassB.com/B110.** 