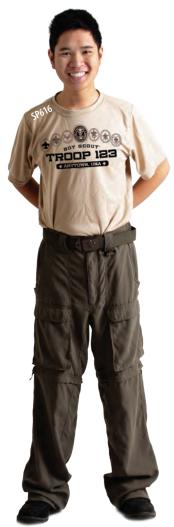

#### **Product Description**

Looking for unique and comfortable t-shirts? Gildan®'s 6.1 oz. 100% cotton short-sleeve shirt is preshrunk for active comfort and easy care. It features durable double needle tailoring throughout providing the highest quality. Because of this and the wide variety of colors offered, the Gildan® 100% cotton t-shirt is our #1 seller for troops.

#### **Troop T-shirt Colors**

T-shirts are available in youth sizes XS – XL and adult sizes S – 3X. Almost all colors are available up to 5X. For size availability and/or to view all 51 Gildan® brand t-shirt colors, please visit **ClassB.com/B110.** 