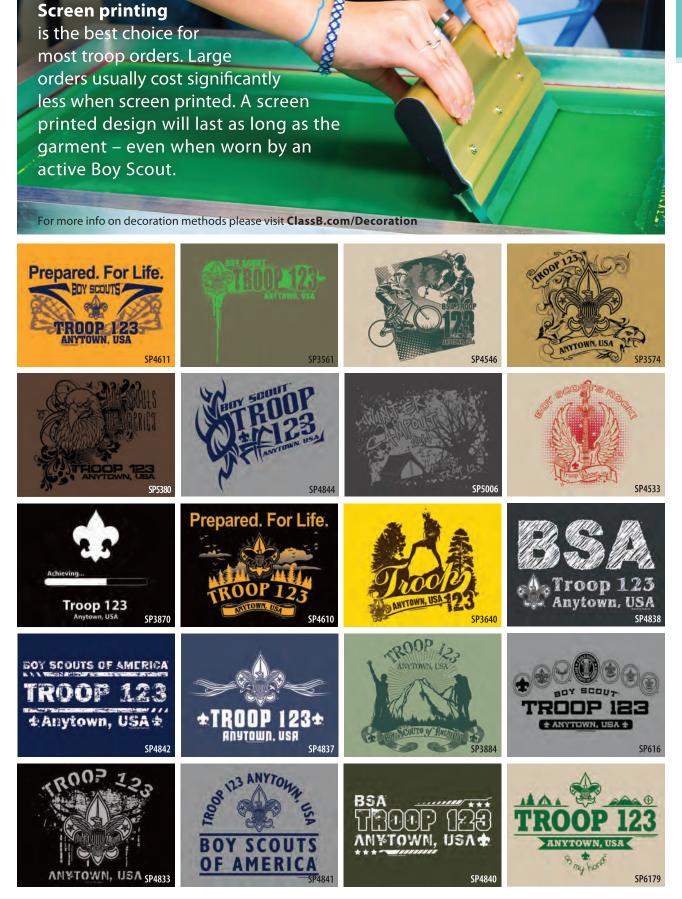

# One Color Design Ideas

Low cost design ideas for your troop.

Visit ClassB.com/SP# to customize any design

# One Color Design Ideas

Low cost design ideas for your troop.

The nice thing about our troop t-shirts is the ones that are a year old look as good as the ones we got today! Durable prints! **R.J. Mack Troop 716 in Madison, MS** 

# **Two Color Design Ideas**

Upgrade your artwork at a great value.

Visit ClassB.com/SP# to customize any design

# **Two Color Design Ideas**

# **Three Color Design Ideas**

## Let our talented artists create your custom design.