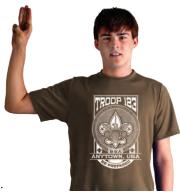

## **GILDAN** Brand T-Shirts

## 100% Cotton Heavyweight

#### **Product Description**

Looking for unique and comfortable t-shirts? Gildan®'s 6.1 oz. 100% cotton short-sleeve shirt is preshrunk for active comfort and easy care. It features durable double needle tailoring throughout providing the highest quality. Because of this and the wide variety of colors offered, the Gildan® 100% cotton t-shirt is our #1 seller for troops.