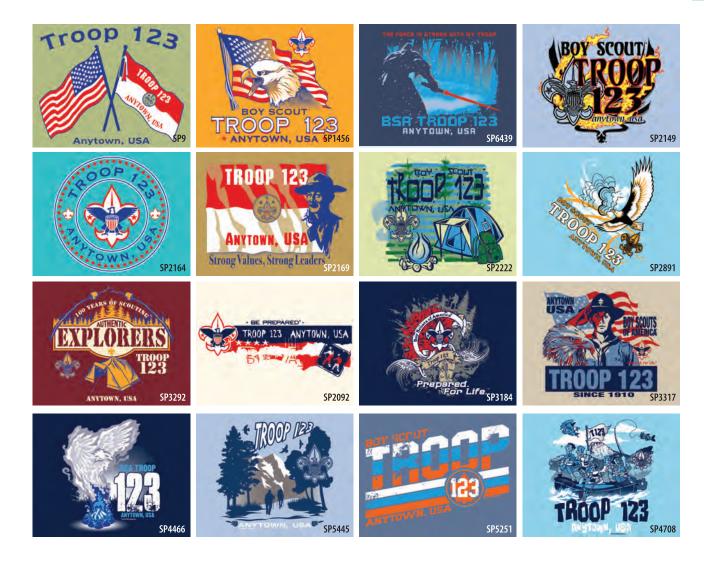

# **Three Color Design Ideas**

## Let our talented artists create your custom design.