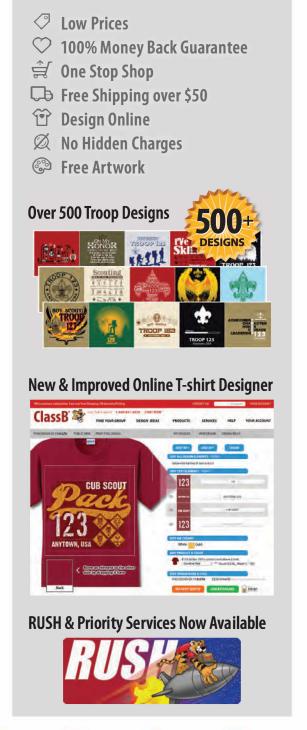

# **Cool Custom Shirts Made Easy**

## Ordering Troop T-Shirts is Easy!

#### **Create Your Design Online**

Create t-shirt designs online with ease! Pick from hundreds of different fonts, clipart, ink colors and more. Print your artwork and get feedback from your group before you place your order.