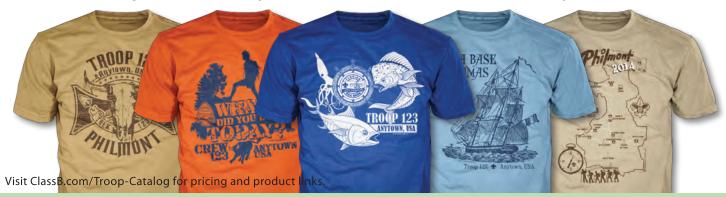

#### **Product Description**

Looking for unique and comfortable t-shirts? Gildan®'s 6.1 oz. 100% cotton short-sleeve shirt is preshrunk for active comfort and easy care. It features durable double needle tailoring throughout providing the highest quality. Because of this and the wide variety of colors offered, the Gildan® 100% cotton t-shirt is our #1 seller for troops.

Looking for 50/50 blend t-shirts? To see sizes and color distribution visit **ClassB.com/B120**. Please note that the **50/50s in youth sizes run smaller than the 100% cotton t-shirts** even after washing. To see our other t-shirt styles visit **ClassB.com/Styles**.

**B110** 100% Cotton Heavyweight T-Shirts

**B576**Wicking
Short
Sleeve
T-shirt

As long as the ink color(s) remain the same, you can mix different styles in your order!

**B176** Hooded Sweatshirt

**B111** Long Sleeve T-shirt

#### **Troop T-shirt Colors**

T-shirts are available in youth sizes XS – XL and adult sizes S – 3X. Almost all colors are available up to 5X. For size availability and/or to view all 51 Gildan® brand t-shirt colors, please visit **ClassB.com/B110.** 