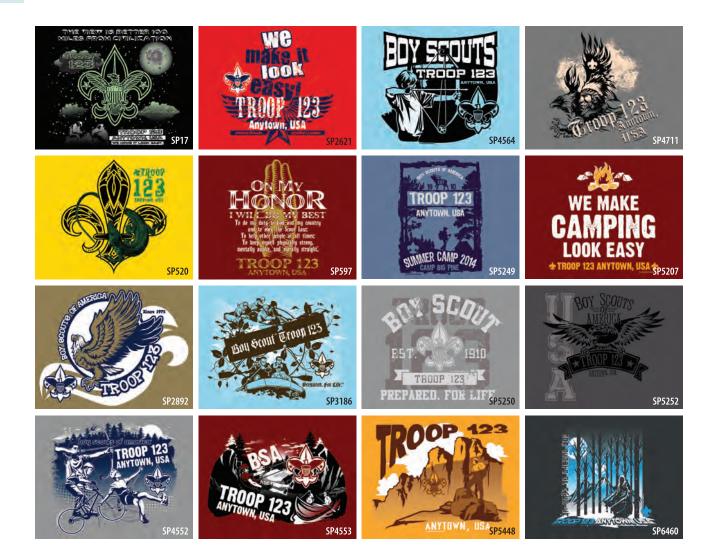

# **Two Color Design Ideas**

Upgrade your artwork at a great value.

Visit ClassB.com/SP# to customize any design

# **Two Color Design Ideas**