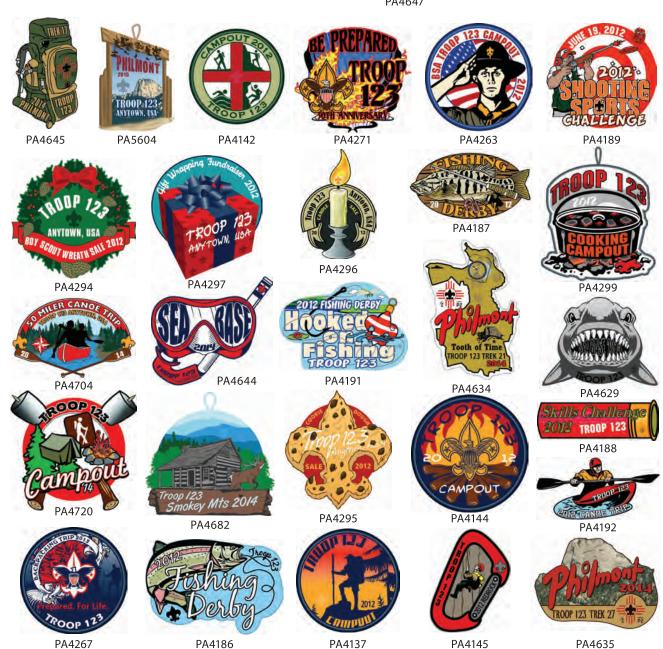

# Patch Stock Designs

We can customize any of our stock designs with your troop and event information. Low minimums! Order as few as 50 pieces.

Turnaround is between 6-8 weeks for customized stock designs.

Our stock designs are only a starting point. Challenge us! Make the patch yours!

200+ Patch designs to choose from!