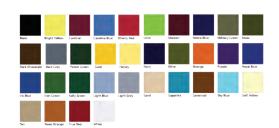

#### **Troop T-shirt Colors**

T-shirts are available in youth sizes XS – XL and adult sizes S – 3X. Almost all colors are available up to 5X. For size availability and/or to view all 51 Gildan® brand t-shirt colors, please visit **ClassB.com/B110.** 

#### **Ink Colors**