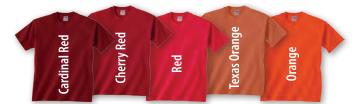

#### **Troop T-shirt Colors**

T-shirts are available in youth sizes XS – XL and adult sizes S – 3X. Almost all colors are available up to 5X. For size availability and/or to view all 51 Gildan® brand t-shirt colors, please visit **ClassB.com/B110.** 