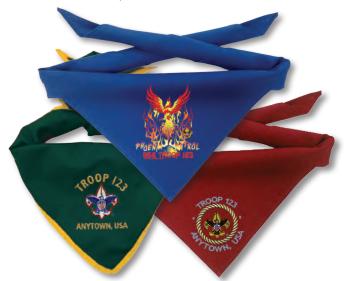

## **Neckerchiefs**

ClassB.com/Neckerchiefs

#### Options:

Full color, printed, embroidered, double and triple borders. We can make almost any neckerchief you can imagine!

Standard Specifications are:

55% Cotton / 45% Polyester neckerchief with hemmed edges.

Cub Scout size:

28"x28"x37" Boy Scout size: 35"x35"x49"

Eagle B4010

Fox B4006

Owl B4004

Buffalo B4007

**Car Decals** 

SP5061