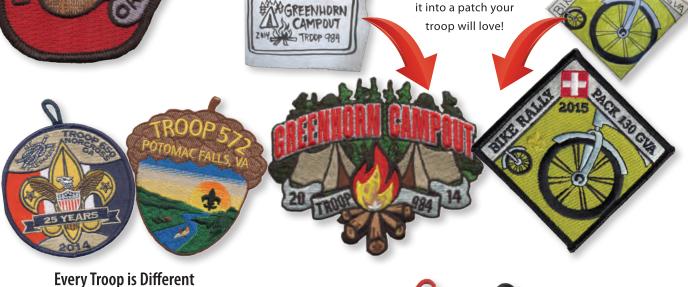

# **Custom Troop Patches**

A patch earned in the troop will be treasured for a lifetime.

Looking for something easy to give to every scout in your troop? We make it easy for you to order custom troop patches that they will go crazy over! Hand every scout a memorable patch and watch the smiles appear!

- All patches are 100% embroidered.
- Add a button loop for no additional cost.
- 100's of designs to choose from!
- Same price for custom design patches and stock designs.
- Low minimums! Order as few as 50 pieces.

Visit **ClassB.com/Troop-Patches** for information and designs. Turnaround is between 6-8 weeks.

Our artists will take your sketch and turn

A Trip of a Lifetime

An Experience they will Remember

**Celebrate Achievement** 